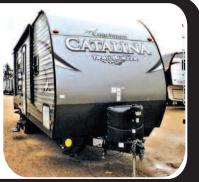

## **USED 2017 COACHMEN CATALINA** TOY HAULER 26TH TRAVEL TRAILER

Pack up your toys in the back of this toy hauler. This Catalina has two sofas that fold down to create a bed. The kitchen has storage for all your pots and pans, a microwave, a triple burner range and oven.

Used 2017 Coachmen Catalina Toy Hauler 26TH Travel Trailer. Pack up your toys in the back of this toy hauler. This Catalina has two sofas that fold down to create a bed. The kitchen has storage for all your pots and pans, a microwave, a triple burner range and oven. Sale Price \$17,995. Northern Michigan RV. 277 Expressway Court, Gaylord. 989-448-8700. www.NorthernMichiganRV.com