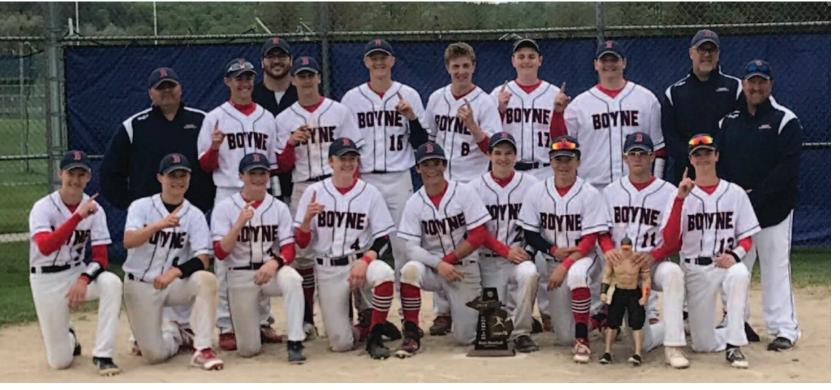

## **BOYNE CITY 4**, **HARBOR SPRINGS 1**

BOYNE CITY — Make it four in a row for the Ramblers.

With the help of John Cena (a toy mascot that the Ramblers have adopted as their good luck charm during past tournament play), the Boyne City baseball team took care of business and came away with another crown.

Boyne City overcame a 1-0 deficit in beating Harbor Springs 4-1 in the Division 3 district baseball championship game on June 1.

Rambler senior, Ethan Hills went innings on the mound, allowing one run on four hits, while striking out 11 and walking four. Freshman, Aaron Bess closed the contest for Boyne, getting the last two outs.

Boyne City poses with their 4th straight Division 3 district baseball trophy. (Courtesy Photo)

Junior Brady Butka had an RBI single in the third to push the lead to 3-1.

Hills doubled among two hits with an RBI, while Butka added two hits and two runs batted in and Bess tripled.