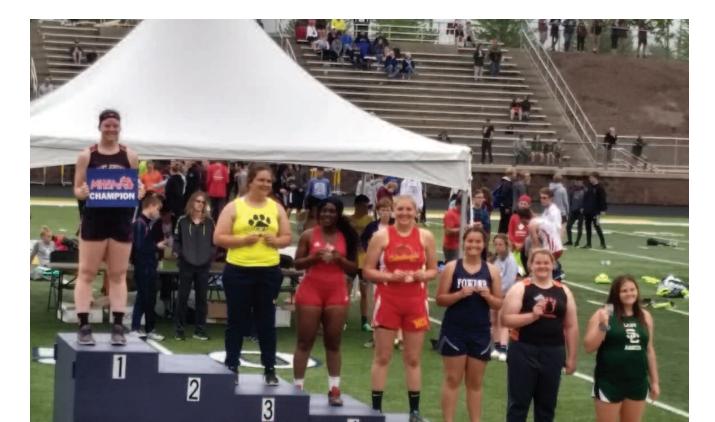

#### **DISCUS THROW**

13 Maggie Stevenson 11 East Jordan 96-01

SHOT PUT 1 Maggie Stevenson 11 East Jordan 40-04.25

**1600 METER RUN** 13 Judy Veldboom 10 Ellsworth 5:44.44

## 5 6

Maggie Stevenson of East Jordan won 1st place in shot put. Photo courtesy of Brian Olszewski.