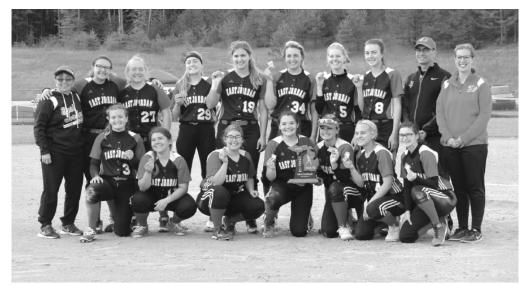

## **Red Devils** make it **Back-to**back softball titles

## EAST JORDAN 15, **BELLAIRE 5**

ELLSWORTH — The East Jordan softball program continued their strong postseason play by claiming their second straight Division 4 championship on June 1.

The Red Devils defeated Bellaire 15-5 in the title game, after edging Central Lake 4-2 in the semifinals. In the championship con-

The East Jordan softball team pose with the championship trophy after winning their second straight Division 4 district title. (Courtesy Photo)