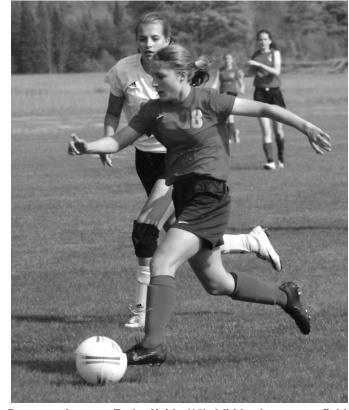

Boyne played Tawas in regional action on Tuesday, June 4, results were not available at press time.

Rambler sophomore, Jordan Noble (5) uses her impressive footwork to elude the Kingsley defense. (Photo by Chris Fiel)

as she looks to attack the Stags defense. (Photo by Chris Fiel) possession of the ball. (Photo by Chris Fiel

Boyne sophomore, Taylor Noble (18) dribbles her way upfield Saylor Caverly (11) of Boyne City beats a Kingsley player for