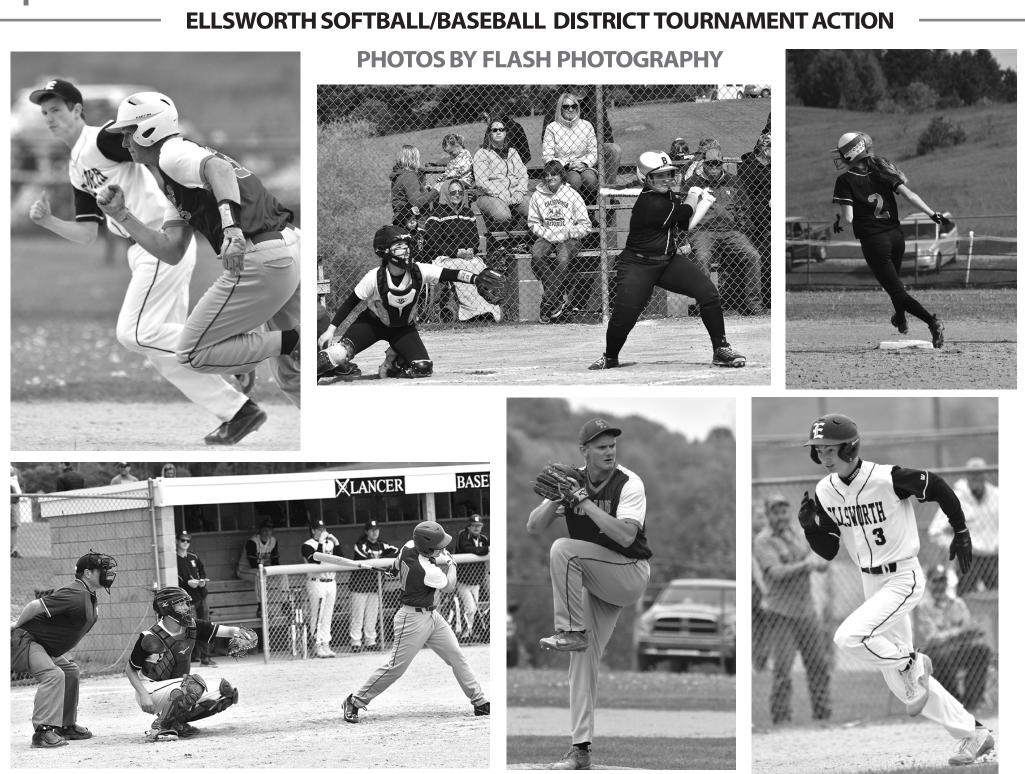

## **DIVISION 3 BASEBALL DISTRICT RESULTS**

Boyne City overcame a 1-0 deficit in beating Harbor Springs 4-1 in the Division 3 district baseball championship game on June 1.

Rambler senior, Ethan Hills went innings on the mound, allowing one run on four hits, while striking out 11 and walking four. Freshman, Aaron Bess closed the contest for Boyne, getting the last two outs.

Harbor scored their lone run in the first inning on a Kyle Hebner double that allowed Brody Kresnak cross the plate, but that is pretty much all they could get going against Hills.

The Ramblers took advantage of three walks and a hit batsman in the top of the second to pull ahead 2-1

Boyne City poses with their 4th straight Division 3 district baseball trophy. (Courtesy Photo)

Junior Brady Butka had an RBI single in the third to push the lead to 3-1.

Hills doubled among two hits with an RBI, while Butka added two hits and two runs batted in and Bess tripled.

Boyne advanced to the title game after picking up a 2-1 victory over rival Charlevoix in the semifinal.

Nick Aown went the distance on the mound for Boyne, allowing one earned run on just four hits, while walking none and striking out 10.

At the plate for Boyne, Hills had two hits, including a double, Corben Wilhelm doubled, with Bess and Carter Binkley adding base hits.

Adam Hybl worked the mound for Charlevoix, going six innings, allowing two runs on five hits, striking out one.