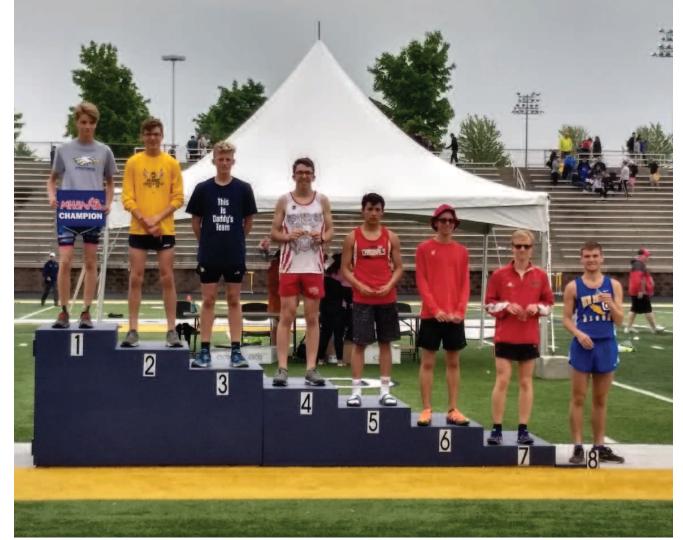

#### **DIVISION 3**

**FINAL TEAM STANDINGS** 42) Charlevoix 4

Ethan Nachazel of East Jordan placed 7th in the 3200 meter run. Photo courtesy of Brian Olszewski.

20 Alydia Cotton 12 Boyne City 17.26

## 5 6

Maggie Stevenson of East Jordan won 1st place in shot put. Photo courtesy of Brian Olszewski.