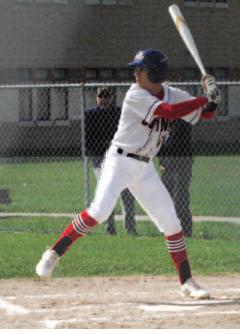

## ETHAN HILLS, **BOYNE CITY**

The Rambler senior helped deliver Boyne's fourth straight Division 3 district title, defeating Harbor Springs in the title game. Hills struck plate, Ethan also finished with two doubles among four hits on the day.

Boyne City overcame a 1-0 deficit in beating Harbor Springs 4-1 in the Division 3 district baseball championship game on June 1.

Rambler senior, Ethan Hills went innings on the mound, allowing one run on four hits, while striking out 11 and walking four. Freshman, Aaron Bess closed the contest for Boyne, getting the last two outs.