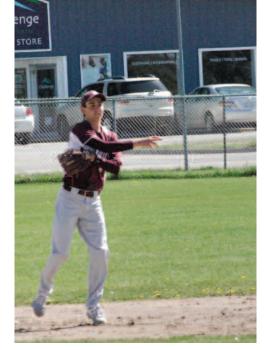

load on this offering. Pearsall would have one hit on the day. (Photo by Chris Fiel)

Charlevoix's Michael Pearsall is about to un- Boyne City freshman, Aaron Bess locks in on this pitch during district play. (Photo by Chris Fiel)