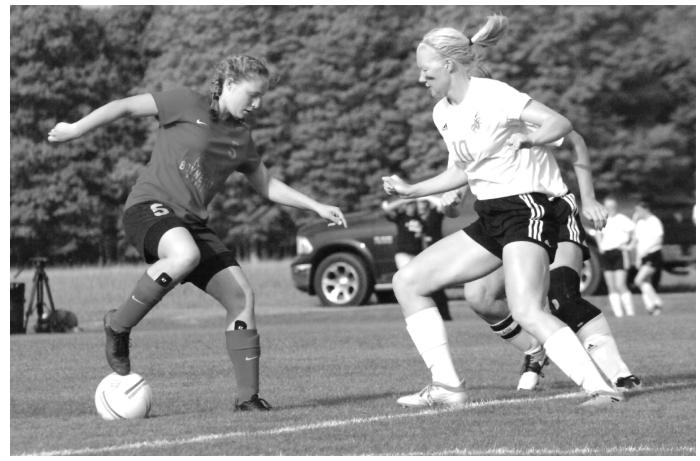

## Boyne **Soccer** are **District** Champions

**BOYNE CITY 5, KINGSLEY** 0

BOYNE FALLS — Boyne

St. Francis, Harbor Springs and Kingsley for the district championship.

Boyne wasted little time in getting control of the contest, as Jordan Noble found her sister Taylor just minutes into the game for an early 1-0 Rambler lead. Minutes later, it would a role reversal as Taylor made a nice cross to Jordan at the 30:43 mark and she found the back of the net for a 2-0 advantage.

The Ramblers would get

City girls soccer, Division 3 district champions.

For the first time in school history, the Rambler girls soccer team claimed a district title, defeating Kingsley 5-0 on May 31 in front of a crowded field at Boyne Mountain.

The Ramblers (ranked No. 8 in the final Division 3 soccer poll) checked another goal off their preseason list. After claiming the Lake Michigan Conference crown, just over a week prior, Boyne took the next step in their pursuit of a State title, by defeating TC

another goal from Jordan and two from Inanna Hauger, the last coming at 21:21 of the second half as Boyne subbed often throughout the game and improved their overall record to 23-2-1 on the year.

Senior keeper, Cora Hauger recorded three saves on the night.