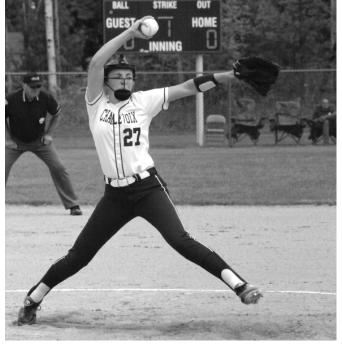

## ETHAN HILLS, **BOYNE CITY**

The Rambler senior helped deliver Boyne's fourth straight Division 3 district title, defeating Harbor Springs in the title game. Hills struck plate, Ethan also finished with two doubles among four hits on the day.

Boyne City overcame a 1-0 deficit in beating Harbor Springs 4-1 in the Division 3 district baseball championship game on June 1.

Rambler senior, Ethan Hills went innings on the mound, allowing one run on four hits, while striking out 11 and walking four. Freshman, Aaron Bess closed the contest for Boyne, getting the last two outs.