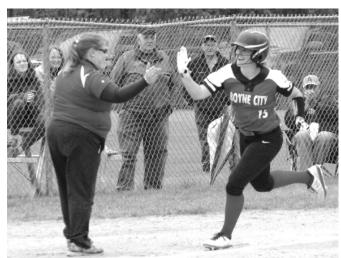

the title game with a 21-1 victory over Harbor Springs, while Charlevoix rolled to a 23-0 victory over Elk Rapids.

Boyne City junior, Katelyn Gabos gets a high-five from coach Sandy Clausen after a first inning home run. (Photo by Chris Fiel)