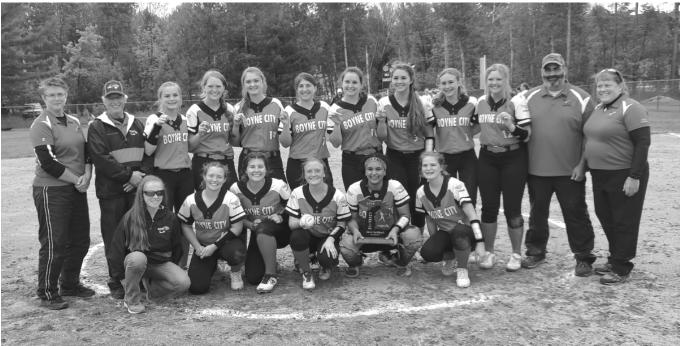

## **Ramblers** record 7th straight district title **BOYNE CITY 11,**

**CHARLEVOIX 6** 

Charlevoix BOYNE CITY — Another June Saturday, another District softball title for Boyne City.

The Ramblers battled from behind twice in the title game to defeat Charlevoix 11-6, giving Boyne their seventh straight Division 3 district championship.

throwing errors. Boyne would continue to

Charlevoix tried to mount

For Boyne, Gabos finished

Boyne City poses with the Division 3 district trophy, their 7th in a row. (Photo by Chris Fiel)

8 season, including 12-2 in the Lake Michigan Conference, will graduate one senior, Hannah Solomon. Boyne City advanced to