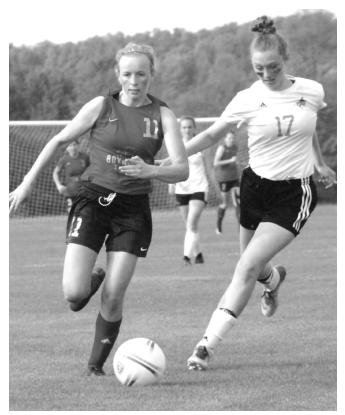

## Boyne **Soccer** are **District** Champions

**BOYNE CITY 5, KINGSLEY** 0

BOYNE FALLS — Boyne

St. Francis, Harbor Springs and Kingsley for the district championship.

Boyne wasted little time in getting control of the contest, as Jordan Noble found her sister Taylor just minutes into the game for an early 1-0 Rambler lead. Minutes later, it would a role reversal as Taylor made a nice cross to Jordan at the 30:43 mark and she found the back of the net for a 2-0 advantage.

The Ramblers would get

City girls soccer, Division 3 district champions.

For the first time in school history, the Rambler girls soccer team claimed a district title, defeating Kingsley 5-0 on May 31 in front of a crowded field at Boyne Mountain.

Boyne played Tawas in regional action on Tuesday, June 4, results were not available at press time.

Rambler sophomore, Jordan Noble (5) uses her impressive footwork to elude the Kingsley defense. (Photo by Chris Fiel)