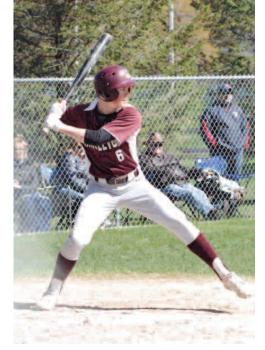

Ben Lentz had two hits and an RBI for the Rayders, while Jake Snyder and Michael Peasall each added one hit.

Rambler junior, Stephen Orban waits for the next pitch. (Photo by Chris Fiel)

Rayder shortstop, Ben Lentz makes a throw across the diamond to first base. (Photo by