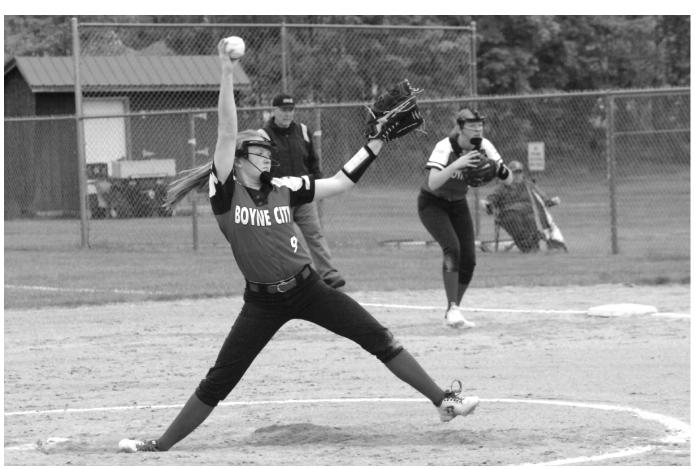

## **BOYNE CITY 4**, **HARBOR SPRINGS 1**

BOYNE CITY — Make it four in a row for the Ramblers.

With the help of John Cena (a toy mascot that the Ramblers have adopted as their good luck charm during past tournament play), the Boyne City baseball team took care of business and came away with another crown.

Boyne City overcame a 1-0 deficit in beating Harbor Springs 4-1 in the Division 3 district baseball championship game on June 1.

Rambler senior, Ethan Hills went innings on the mound, allowing one run on four hits, while striking out 11 and walking four. Freshman, Aaron Bess closed the contest for Boyne, getting the last two outs.

Harbor scored their lone run in the first inning on a Kyle Hebner double that allowed Brody Kresnak cross the plate, but that is pretty much all they could get going against Hills.

The Ramblers took advantage of three walks and a hit batsman in the top of the second to pull ahead 2-1