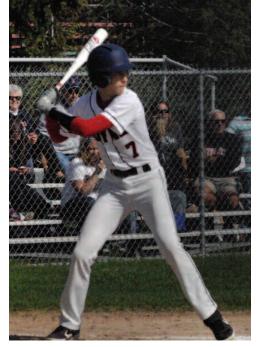

Ben Lentz had two hits and an RBI for the Rayders, while Jake Snyder and Michael Peasall each added one hit.

Rambler junior, Stephen Orban waits for the next pitch. (Photo by Chris Fiel)

Rayder shortstop, Ben Lentz makes a throw across the diamond to first base. (Photo by